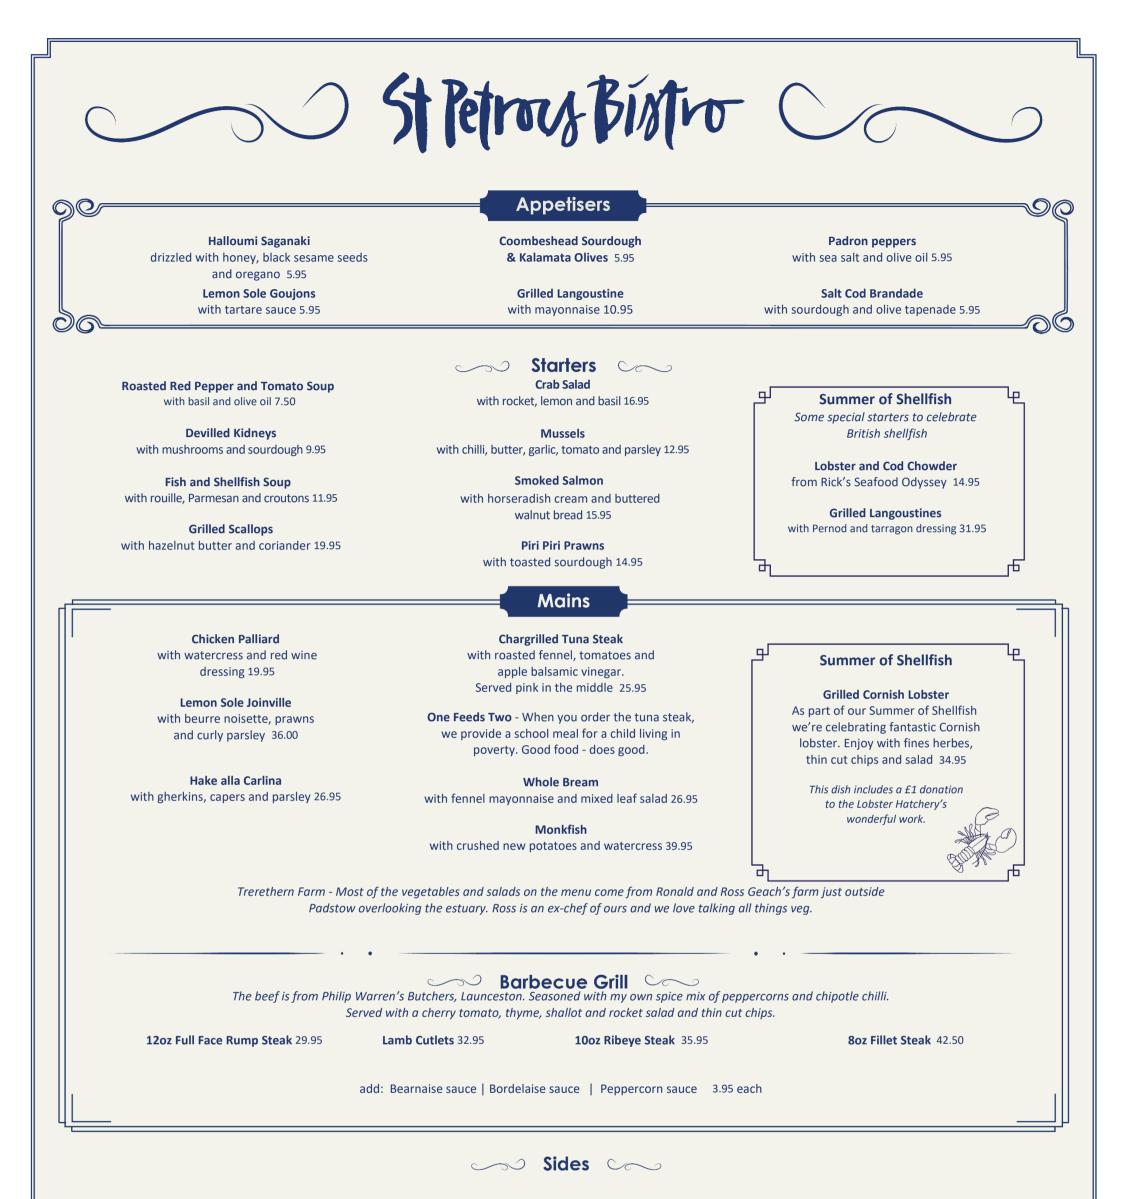

Thin Cut Chips 5 |Buttered Potatoes 5 |Baby Gem Salad with shallots, cream and Cabernet Sauvignon vinaigrette 5.95Savoy Cabbage with bacon and chives 5.95 |Cavolo Nero with confit garlic 5.95 |Tenderstem Broccoli with salsa verde 5