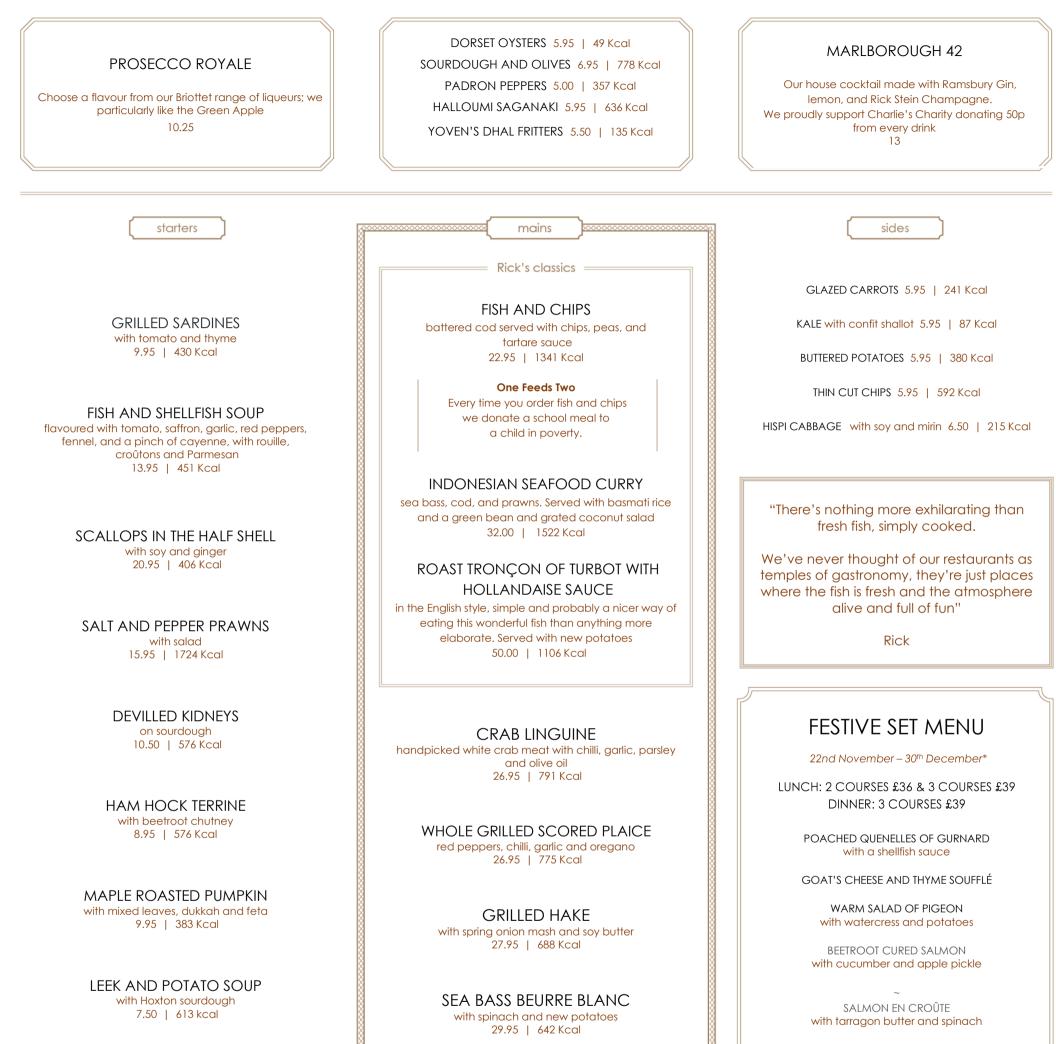

ik Dein



DUCK CONFIT

## GIFT CARDS

Delight friends and family with a Rick Stein gift card, redeemable in all our restaurants, rooms, cookery school, shops and online.



LA MOUCLADE MUSSELS with Hoxton sourdough 24.95 | 838 Kcal

## **80Z RIBEYE STEAK**

From Phillip Warren, Launceston. Served with thin chips and a salad of cos lettuce, shallots, cream with a Cabernet Sauvignon vinaigrette 34.95 | 1249 Kcal

> CHICKPEA CURRY with basmati rice

14.95 | 637 Kcal

with pommes Anna, braised red cabbage

GRILLED HAKE on pommes sarladaise with truffle oil

CARROT, BEETROOT AND ONION TART

CHRISTMAS PUDDING with brandy ice cream

tiramisu

APPLE AND CINNAMON STRUDEL with custard

PANNA COTTA with poached pears

\*Excluding Christmas Day and Boxing Day

## MARLBOROUGH

Please ask for information on all