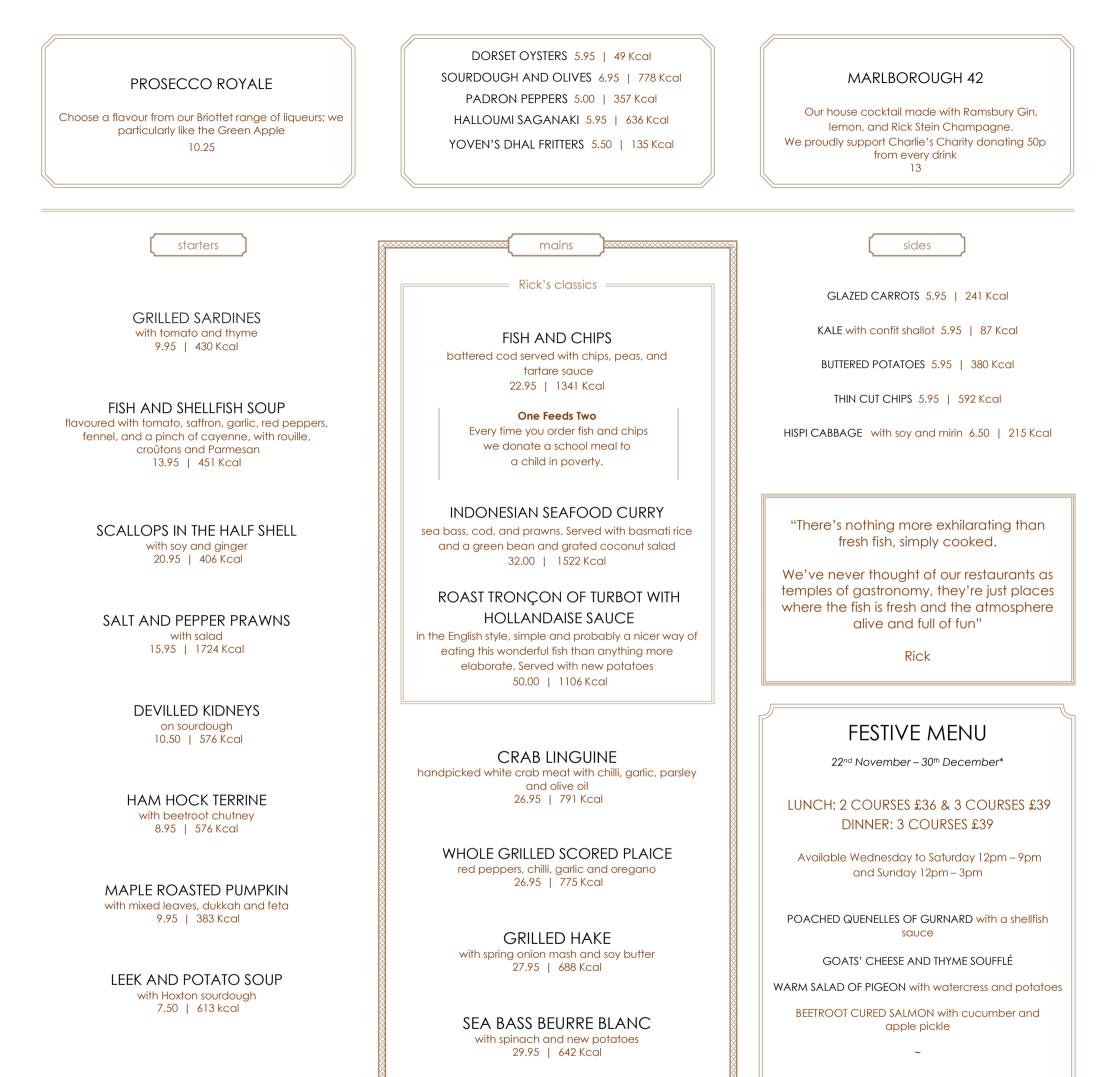

## **GIFT CARDS**

Delight friends and family with a Rick Stein gift card, redeemable in all our restaurants, rooms, cookery school, shops and online.

LA MOUCLADE MUSSELS with Hoxton sourdough 24.95 | 838 Kcal

## **80Z RIBEYE STEAK**

From Phillip Warren, Launceston. Served with thin chips and a salad of cos lettuce, shallots, cream with a Cabernet Sauvignon vinaigrette 34.95 | 1249 Kcal

> CHICKPEA CURRY with basmati rice

> > 14.95 | 637 Kcal

SALMON EN CROÛTE with tarragon butter and spinach

CARROT, BEETROOT AND ONION TARTE TATIN

DUCK CONFIT with pommes Anna, braised red cabbage

GRILLED HAKE on pommes sarladaise with truffle oil

CHRISTMAS PUDDING with brandy ice cream

TIRAMISU

APPLE AND CINNAMON STRUDEL with custard

PANNA COTTA with poached pears

\*Excluding Christmas Day and Boxing Day

Please ask for information on allergens.

## MARLBOROUGH

A discretionary 12.5% service charge will be added to all tables